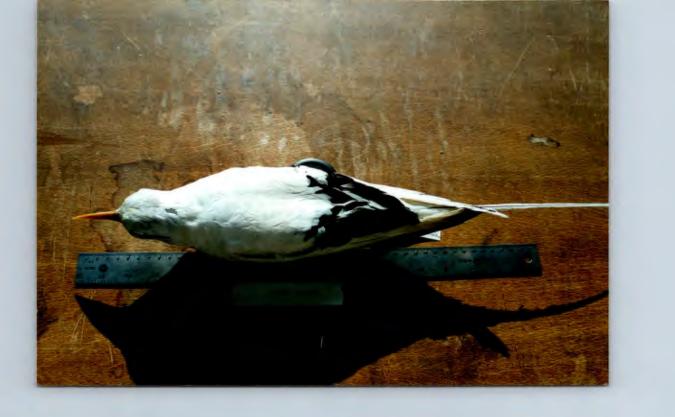

The two Pennsylvania specimens in our collection are:

USNM 457964. Female collected at Nanticoke, PA. 16 October 1954 by D.M. Christian. "Specimen brought north by Hurricane Hazel".

USNM 463391. Female, taken 16 October 1954 at PA: Gettysburg, near Coldsmiths Stables. Collector C.H. Wolford. Note: The long tail plumbs in this specimen are loose so estimations of total length and tail length may be inaccurate.

I hope you find the photographs satisfactory. Please let me know if you need any additional photographs taken.

Respectfully,

1. 1).

James Dean Collections Manager Division of Birds, MRC-116 Smithsonian Institution Washington DC 20560-0116