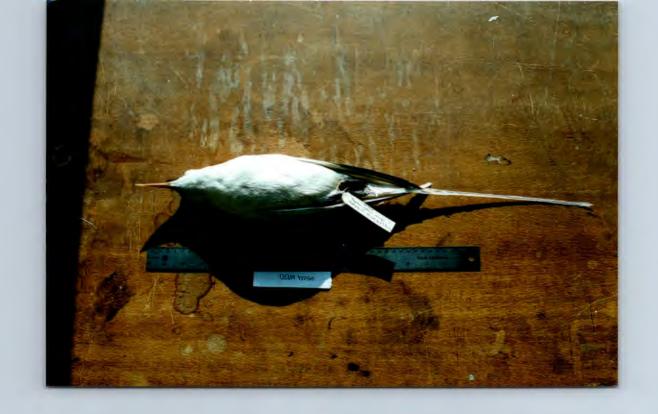

The two Pennsylvania specimens in our collection are:

USNM 457964. Female collected at Nanticoke, PA. 16 October 1954 by D.M. Christian. "Specimen brought north by Hurricane Hazel".

USNM 463391. Female, taken 16 October 1954 at PA: Gettysburg, near Coldsmiths Stables. Collector C.H. Wolford. Note: The long tail plumbs in this specimen are loose so estimations of total length and tail length may be inaccurate.