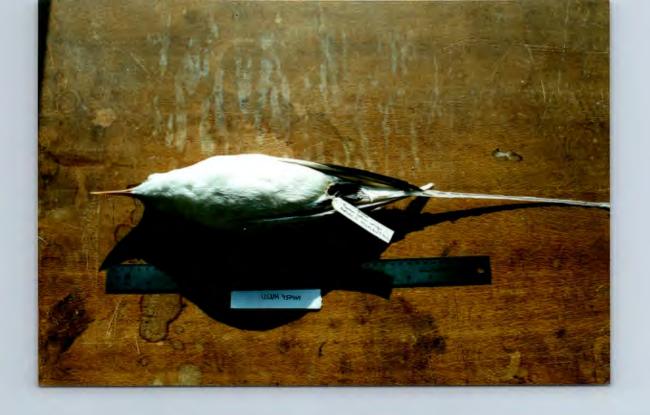

The two Pennsylvania specimens in our collection are:

USNM 457964. Female collected at Nanticoke, PA. 16 October 1954 by D.M. Christian. "Specimen brought north by Hurricane Hazel".

USNM 463391. Female, taken 16 October 1954 at PA: Gettysburg, near Coldsmiths Stables. Collector C.H. Wolford. Note: The long tail plumbs in this specimen are loose so estimations of total length and tail length may be inaccurate.

I hope you find the photographs satisfactory. Please let me know if you need any additional photographs taken.

Respectfully,

1. 1).

James Dean Collections Manager Division of Birds, MRC-116 Smithsonian Institution Washington DC 20560-0116