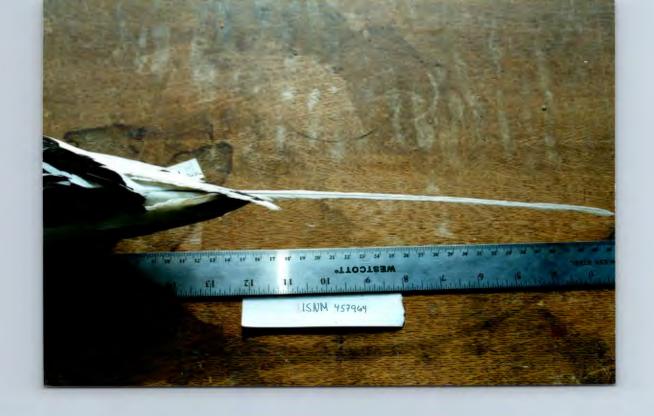

The two Pennsylvania specimens in our collection are:

USNM 457964. Female collected at Nanticoke, PA. 16 October 1954 by D.M. Christian. "Specimen brought north by Hurricane Hazel".

USNM 463391. Female, taken 16 October 1954 at PA: Gettysburg, near Coldsmiths Stables. Collector C.H. Wolford. Note: The long tail plumbs in this specimen are loose so estimations of total length and tail length may be inaccurate.