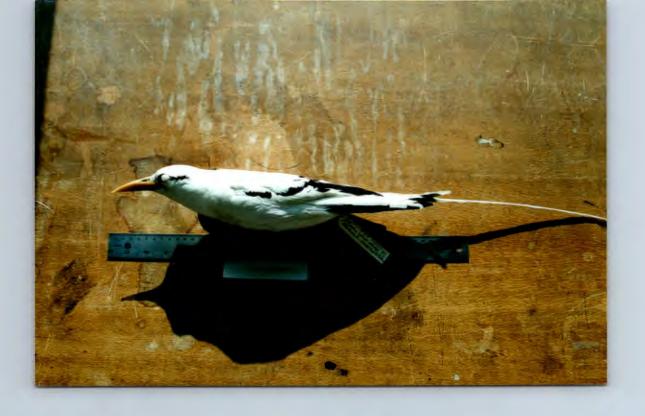

The two Pennsylvania specimens in our collection are:

USNM 457964. Female collected at Nanticoke, PA. 16 October 1954 by D.M. Christian. "Specimen brought north by Hurricane Hazel".

USNM 463391. Female, taken 16 October 1954 at PA: Gettysburg, near Coldsmiths Stables. Collector C.H. Wolford. Note: The long tail plumbs in this specimen are loose so estimations of total length and tail length may be inaccurate.

I hope you find the photographs satisfactory. Please let me know if you need any additional photographs taken.

Respectfully,

1. 1).

James Dean Collections Manager Division of Birds, MRC-116 Smithsonian Institution Washington DC 20560-0116