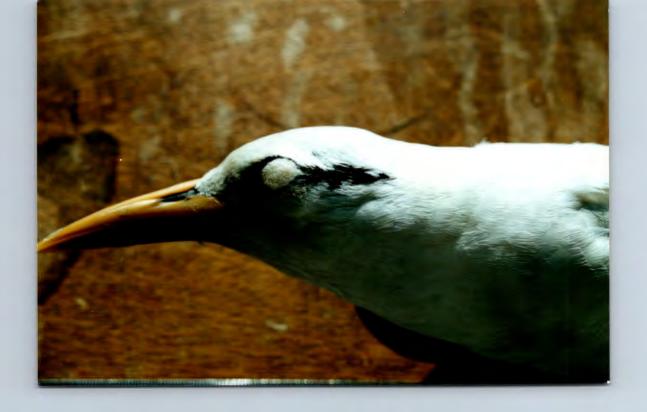

The two Pennsylvania specimens in our collection are:

USNM 457964. Female collected at Nanticoke, PA. 16 October 1954 by D.M. Christian. "Specimen brought north by Hurricane Hazel".

USNM 463391. Female, taken 16 October 1954 at PA: Gettysburg, near Coldsmiths Stables. Collector C.H. Wolford. Note: The long tail plumbs in this specimen are loose so estimations of total length and tail length may be inaccurate.

I hope you find the photographs satisfactory. Please let me know if you need any additional photographs taken.

Respectfully,

1. 1).

James Dean Collections Manager Division of Birds, MRC-116 Smithsonian Institution Washington DC 20560-0116