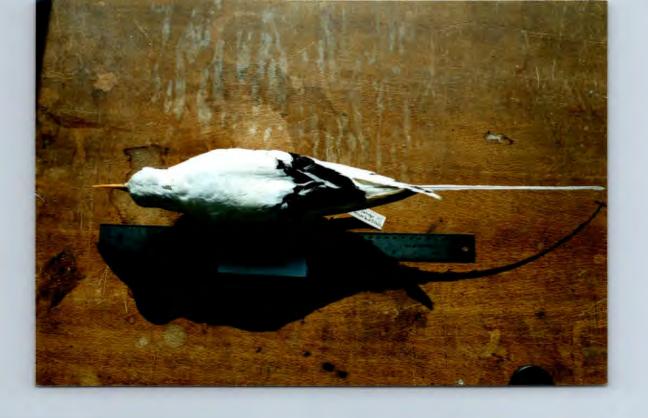

The two Pennsylvania specimens in our collection are:

USNM 457964. Female collected at Nanticoke, PA. 16 October 1954 by D.M. Christian. "Specimen brought north by Hurricane Hazel".

USNM 463391. Female, taken 16 October 1954 at PA: Gettysburg, near Coldsmiths Stables. Collector C.H. Wolford. Note: The long tail plumbs in this specimen are loose so estimations of total length and tail length may be inaccurate.